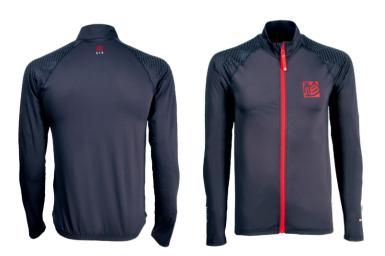

# Speed Jacket

The GIN speed jacket is an essential piece of kit for GIN team pilots and all pilots who want to stay streamlined and comfortable.

The latest iteration of our popular speed jacket features new Coolever fabric, which is uniquely both sweat absorbing and fast drying.

#### **TECHNICAL INFORMATION**

WEIGHT MATERIALS 230g 84% 16% M size Polyester Spandex