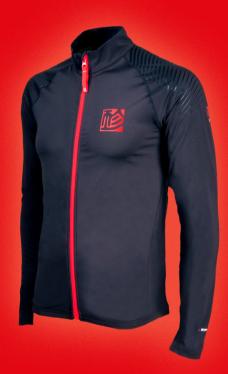

# Speed Jacket

The GIN speed jacket is an essential piece of kit for GIN team pilots and all pilots who want to stay streamlined and comfortable.

The latest iteration of our popular speed jacket features new Coolever fabric, which is uniquely both sweat absorbing and fast drying.