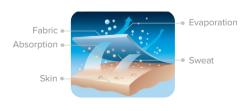

## Speed Jacket





# Speed Jacket

The GIN speed jacket is an essential piece of kit for GIN team pilots and all pilots who want to stay streamlined and comfortable.

The latest iteration of our popular speed jacket features new Coolever fabric, which is uniquely both sweat absorbing and fast drying.









#### **TECHNICAL INFORMATION**

WEIGHT MATERIALS 230g 84% 16% M size Polyester Spandex

#### CHARACTERISTICS



### BRYING (BY JIS L 1096) 80 (g/2025cm<sup>2</sup>) 60 40 20 0 Coolever Cotton Regular PET

#### ABSORBTION, DIFFUSION, EVAPORATION SYSTEM



### **DON'T GIVE UP THE DREAM**





Gin Gliders 2318-32, Baegok-daero, Mohyeon-myeon, Cheoin-Gu, Yongin-city, Gyeonggi-Do, 17036 Korea www.gingliders.com