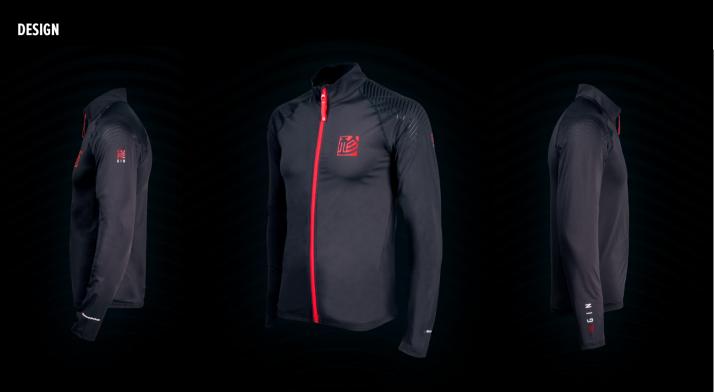

# Speed Jacket

The GIN speed jacket is an essential piece of kit for GIN team pilots and all pilots who want to stay streamlined and comfortable.

The latest iteration of our popular speed jacket features new Coolever fabric, which is uniquely both sweat absorbing and fast drying.