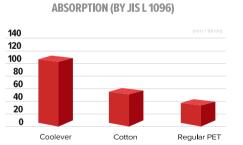

#### CHARACTERISTICS

### BRYING (BY JIS L 1096) 80 (g/2025cm<sup>2</sup>) 60 40 20 0 Coolever Cotton Regular PET